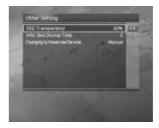

#### 5. Other Setting

- Select OSD Transparency, Info. Box Display Time, Changing to Reserved Service using the ▲/▼ button.
- 2. Press the ▲/▼ button to set each item.

#### OSD Transparency

You can set the transparency of On Screen Display. Select one option among *Opaque*, **25,50,75** or *Transparent*.

Opaque Fully opaque screen

**25**, **50**, As the number is bigger, the screen is more transparent.

75

Transparent Fully transparent screen

### Info. Box Display Time

You can set the duration during which the information box is to be automatically displayed when you switch the service. Select a value between 1  $\sim$  20 seconds. When it is set to  $\bf 0$ , the information box will not be displayed when you switch the service.

#### Changing to Reserved Service

When you reserved time has come during the view of services:

Manual Manually changed to the reserved service. A message

display in the screen. Press the  ${\bf OK}\,(\@o)$  button to view the reserved service or press the  ${\bf EXIT}\,(\@o)$  button to

keep viewing the current service.

**Auto** automatically changed to the reserved service.